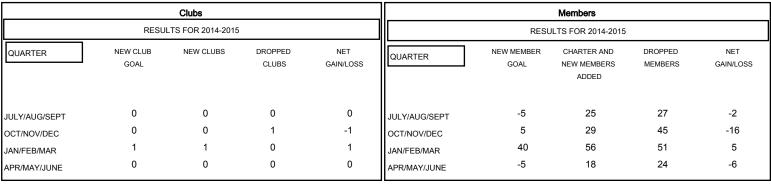

## GOALS AND ACTUAL NEW CLUBS CUMULATIVE

| DROPPED CLUBS: 1  DROPPED MEMBERS |     | 35 CLUBS OF 63 ADDED 1 OR MORE NEW MEMBERS | GENDER DISTRIBUTION  MALE 1,014 (75.06%)  FEMALE 337 (24.94%) |  |     |
|-----------------------------------|-----|--------------------------------------------|---------------------------------------------------------------|--|-----|
| DECEASED                          | 19  | CLICK HERE FOR HEALTH ASSESSMENT DATA      |                                                               |  | 105 |
| CLUB CANCELLED                    | 3   |                                            | FAMILY UNIT MEMBERS                                           |  | 185 |
| OTHER                             | 125 |                                            | HEAD OF HOUSEHOLD                                             |  | 92  |
| TOTAL                             | 147 |                                            | NON-HEAD OF HOUSEHOLD                                         |  | 93  |