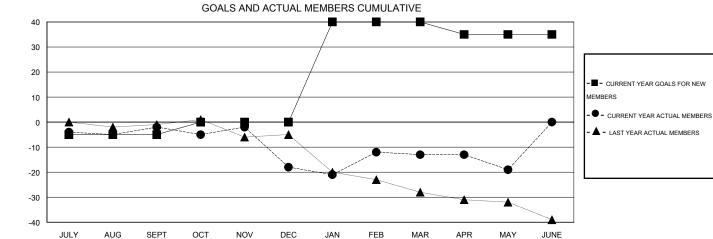

## GOALS AND ACTUAL NEW CLUBS CUMULATIVE

| DROPPED CLUBS: 1  DROPPED MEMBERS |     | 35 CLUBS OF 63 ADDED 1 OR MORE NEW MEMBERS | GENDER DISTRIBUTION  MALE 1,014 (75.06%)  FEMALE 337 (24.94%) |  |     |
|-----------------------------------|-----|--------------------------------------------|---------------------------------------------------------------|--|-----|
| DECEASED                          | 19  | CLICK HERE FOR HEALTH ASSESSMENT DATA      |                                                               |  | 105 |
| CLUB CANCELLED                    | 3   |                                            | FAMILY UNIT MEMBERS                                           |  | 185 |
| OTHER                             | 125 |                                            | HEAD OF HOUSEHOLD                                             |  | 92  |
| TOTAL                             | 147 |                                            | NON-HEAD OF HOUSEHOLD                                         |  | 93  |